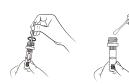

## Test Procedure

1 Collect the sample from eye discharge (conjunctiva) with the sample collection swab

Put the sample into the container that contains sample dilution buffer and stir well the solution with a swab in order to extract the virus from the fecal sample thoroughly.