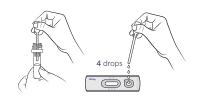

## Test Procedure

1 Collect the sample from eye discharge (conjunctiva) with the sample collection swab

Put the sample into the container that contains sample dilution buffer and stir well the solution with a swab in order to extract the virus from the fecal sample thoroughly.

Place the tube upright until the large particles go down(20sec).

Take the supernatant of sample solution using dropper, and then add 4 drops into the sample hole on the test device.

5 Read test results after 10 minutes.