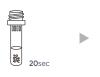

Place the tube upright until the large particles go down(20sec).

Take the supernatant of sample solution using dropper, and then add 4 drops into the sample hole on the test device.

5 Read test results after 10 minutes.