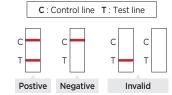

Place the tube upright until the large particles go down(20sec).

Take the supernatant of sample solution using dropper, and then add 4 drops into the sample hole on the test device.

5 Read test results after 10 minutes.