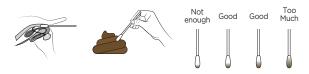

## Test Procedure

1 Collect the sample from eye discharge (conjunctiva) with the sample collection swab

Put the sample into the container that contains sample dilution buffer and stir well the solution with a swab in order to extract the virus from the fecal sample thoroughly.